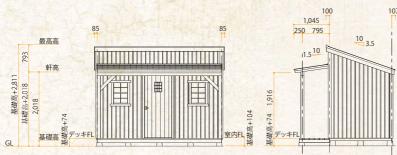

## サイズ・仕様

| 外壁材     | 杉無垢材(荒面仕上げ)                        |
|---------|------------------------------------|
| 構造材     | 2×4フレーミング                          |
| 内装      | 構造材顕し                              |
| 建物幅 364 | 10mm×建物奥行 2700mm (うち、室内部奥行 1820mm) |

面積 室内部 6.15㎡ (1.86坪) 全体 9.46㎡ (2.86坪)

屋根葺材 アスファルトシングル

#### キットサイズ

|       | ガイス : mm    | 面槓:坪(m2)    |
|-------|-------------|-------------|
| 基本キット | 3,640×2,700 | 2.86 (9.46) |
|       |             |             |

室内外の塗装をホワイトとすることで ヴィンテージ塗装をほどこしたドアが 引き立ちます。