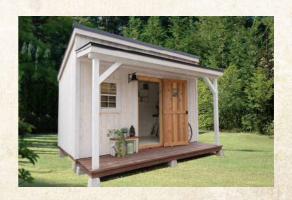

# ナチュラルシリーズ第一弾!

無垢の木を使用し、

『自然の風合いに合う』

『自然にとけ込む』

『使い込むほどに味がでる』

がコンセプト。

荒面仕上げの外壁が無垢本来の風合いを引き立たせて くれることで、まるで以前よりその場に佇んでいた建物で あったように思える小屋です。

前面に張り出した差し掛け屋根とウッドデッキが心地よい スペース。

ドアに付いた小窓とアイアン格子(スピークイージー)、 ヒンジがアクセント。※小窓とアイアン格子はオプションです。

※写真の外壁の色はペンキを塗付したものです。 (塗料をご用意下さい。)

※写真の小物は撮影用の為、キットには含まれておりません。 角窓・格子等はオプションです。