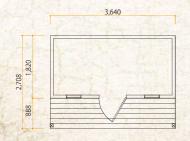

## サイズ・仕様

| 外壁材     | 杉無垢材(荒面仕上げ)                        |
|---------|------------------------------------|
| 構造材     | 2×4フレーミング                          |
| 内装      | 構造材顕し                              |
| 建物幅 364 | 10mm×建物奥行 2700mm (うち、室内部奥行 1820mm) |

面積 室内部 6.15㎡ (1.86坪) 全体 9.46㎡ (2.86坪)

屋根葺材 アスファルトシングル

#### キットサイズ

|       | ガイス : mm    | 面槓:坪(m2)    |
|-------|-------------|-------------|
| 基本キット | 3,640×2,700 | 2.86 (9.46) |
|       |             |             |

室内外の塗装をホワイトとすることで ヴィンテージ塗装をほどこしたドアが 引き立ちます。